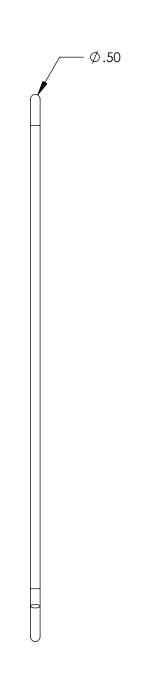

Material: ASTM A-36 (Other materials available upon request)

Finish: Hot dipped galvanized to ASTM standard A123 (Other finishes available upon request)

Available Diameters: 3/8", 1/2", 5/8", 3/4", 1.0", 1.25"

Available Lengths: Dimensions shown are typical. Anchors can be built to the design specifications of your project

Manufactured: Minnesota, USA