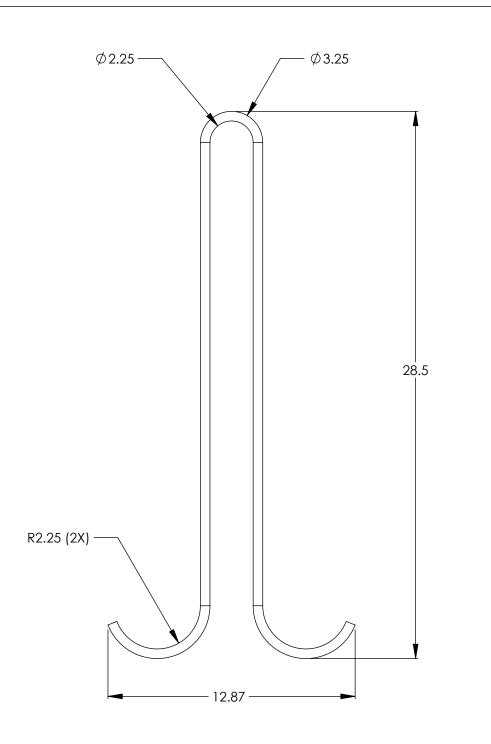

Material: ASTM A-36 (Other materials available upon request)

Finish: Hot dipped galvanized to ASTM standard A123 (Other finishes available upon request)

Available Diameters: 3/8", 1/2", 5/8", 3/4", 1.0", 1.25"

Available Lengths: Dimensions shown are typical. Anchors can be built to the design specifications of your project

Manufactured: Minnesota, USA

## **Notes:**

- To properly install anchors either an engineer or architect should be consulted to determine the proper depth of concete per soil condition.
   Anchor pullout strength may vary depending on soil condition.
- 3. All dimensions are in inches.
- 4. Due to metal "spring back" during fabrication, slight variations in the finished dimensions are possible.

## **ANCHOR MFG**

Eagan, Minnesota

**Tie-Down Anchor - Shepherds Hook Series** 

SIZE

SLA-3-SH

REV