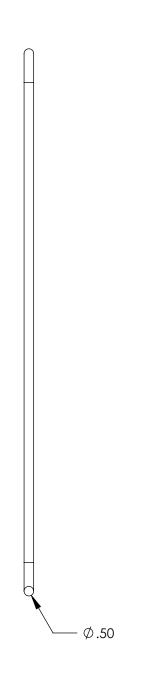

Material: ASTM A-36 (Other materials available upon request)
Finish: Hot dipped galvanized to ASTM standard A123 (Other finishes available upon request)
Available Diameters: 3/8", 1/2", 5/8", 3/4", 1.0", 1.25"
Available Lengths: Dimensions shown are typical. Anchors can be built to the design specifications of your project Manufactured: Minnesota, USA

- To properly install anchors either an engineer or architect should be consulted to determine the proper depth of concete per soil condition.
   Anchor pullout strength may vary depending on soil condition.
- 3. All dimensions are in inches.
- 4. Due to metal "spring back" during fabrication, slight variations in the finished dimensions are possible.