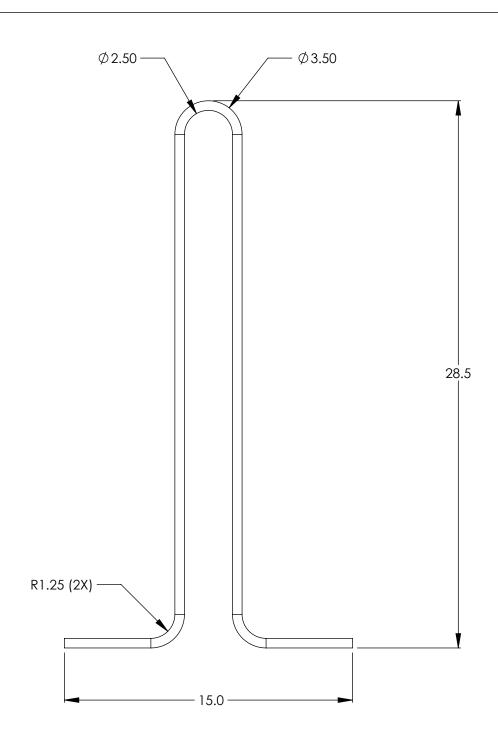

Material: ASTM A-36 (Other materials available upon request)
Finish: Hot dipped galvanized to ASTM standard A123 (Other finishes available upon request)
Available Diameters: 3/8", 1/2", 5/8", 3/4", 1.0", 1.25"
Available Lengths: Dimensions shown are typical. Anchors can be built to the design specifications of your project Manufactured: Minnesota, USA

- To properly install anchors either an engineer or architect should be consulted to determine the proper depth of concete per soil condition.
   Anchor pullout strength may vary depending on soil condition.
- 3. All dimensions are in inches.
- 4. Due to metal "spring back" during fabrication, slight variations in the finished dimensions are possible.

## **ANCHOR MFG**

Eagan, Minnesota

**Tie-Down Anchor - Flat Foot Series** 

SIZE

SLA-3-FF

REV