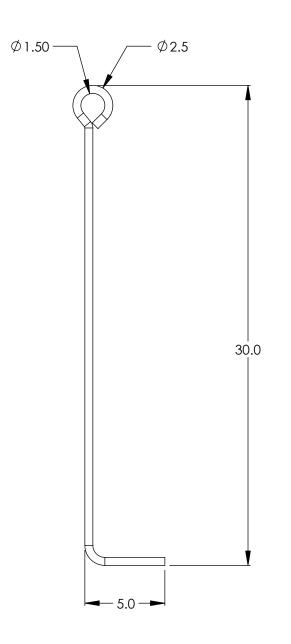

Material: ASTM A-36 (Other materials available upon request)
Finish: Hot dipped galvanized to ASTM standard A123 (Other finishes available upon request)
Available Diameters: 3/8", 1/2", 5/8", 3/4", 1.0", 1.25"
Available Lengths: Dimensions shown are typical. Anchors can be built to the design specifications of your project Manufactured: Minnesota, USA

- To properly install anchors either an engineer or architect should be consulted to determine the proper depth of concete per soil condition.
   Anchor pullout strength may vary depending on soil condition.
- 3. All dimensions are in inches.
- 4. Due to metal "spring back" during fabrication, slight variations in the finished dimensions are possible.

## **ANCHOR MFG**

Eagan, Minnesota

**Tie-Down Anchor - Single Flat Foot Series** 

SIZE SLA-2-FF

REV