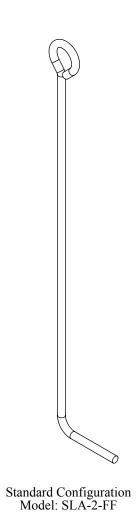

## **ANCHOR MFG**

Eagan, Minnesota

**Tie-Down Anchor - Single Flat Foot Series** 

SIZE SLA-2-FF

REV