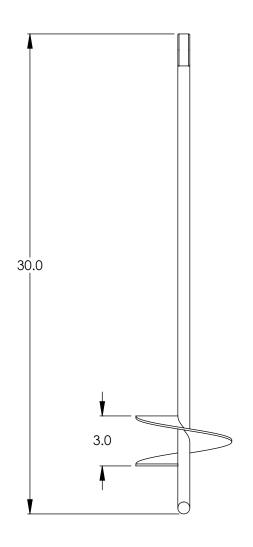

Material: 304 SST (Material sourced domestically)
Available Diameters: 3/8", 1/2", 5/8", 3/4", 1.0"
Ring: Machined Ring
Length: Available in any length (Contact Manufacturer for custom length option)
Manufactured: Minnesota, USA

- To properly install anchors either an engineer or architect should be consulted to determine the proper depth of concete per soil condition.
   Anchor pullout strength may vary depending on soil condition.
   All dimensions are in inches.