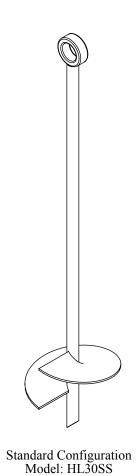

| ANCHOR MFG Eagan, Minnesota |        |                 |
|-----------------------------|--------|-----------------|
| HL Series                   |        |                 |
| SIZE<br><b>B</b>            | HL30SS | REV<br><b>A</b> |