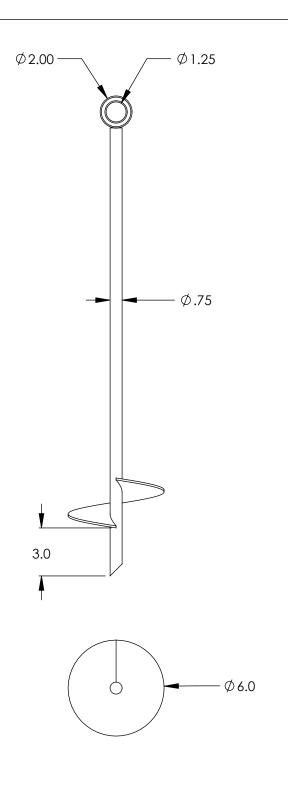

Material: 304 SST (Material sourced domestically)
Available Diameters: 3/8", 1/2", 5/8", 3/4", 1.0"
Ring: Machined Ring
Length: Available in any length (Contact Manufacturer for custom length option)
Manufactured: Minnesota, USA

- To properly install anchors either an engineer or architect should be consulted to determine the proper depth of concete per soil condition.
   Anchor pullout strength may vary depending on soil condition.
   All dimensions are in inches.